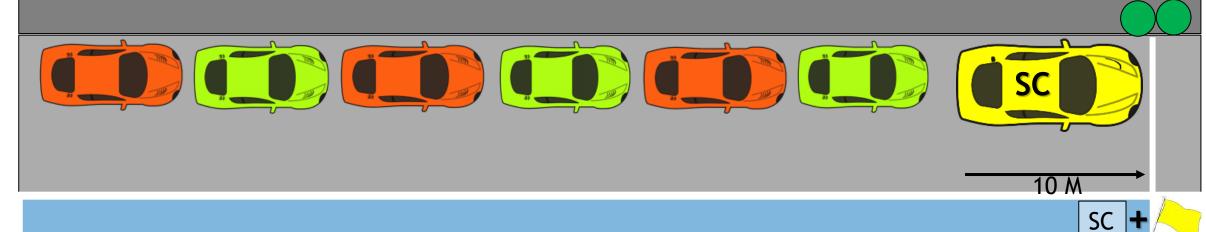

#### **SAFETY CAR PROCEDURE**

All cars must follow the SC everywhere it goes when its orange lights are on (escape road, pit lane...)

T4
T3
SC position
T1
T2
T1
T2
Start

You will be able to overtake the SC when its green lights will be on