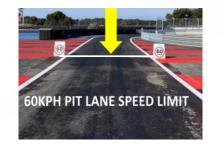

# WELCOME

## **BRIEFING STANDING START**





























#### TRACK MAP















06

| 1 | **05**|

T5 5

<sup>6</sup> (6)

3 04

2B

03







08

T2 2







**SC LIGHTS OFF/ GRID FORMATION** 









14



#### **PIT LANE**







SAFETY CAR LINE 2

**PIT OUT** 60 KM/H END **RED FLAG LINE** 

START LINE

**CONTROL FINISH LINE** 

**PIT IN** 60 KM/H

**SAFETY CAR** LINE 1

**PIT IN AT :5,454 km** 

**PIT OUT AT: 0,279km** 

**OFFSET FINISH LINE TO** 

**START LINE:** 111 Meters

**PIT IN TO PIT OUT:** 



























































### PIT EXIT LIGHT REPEATER































#### **PIT EXIT**



#### **END OF THE SPEED LIMIT AT THE LINE & BOARD**

#### **PAY ATTENTION TO** THE LIGHT AND **RESPECT IT!**





























#### **PIT EXIT**



**YELLOW ARROW FLASHING TO ADVISE CARS IN THE STRAIGHT LINE OF CARS LEAVING THE PIT** 





























#### PIT EXIT WHITE LINE

#### RESPECT THE WHITE LINE UNTIL THE END & THE SC 2 LINE