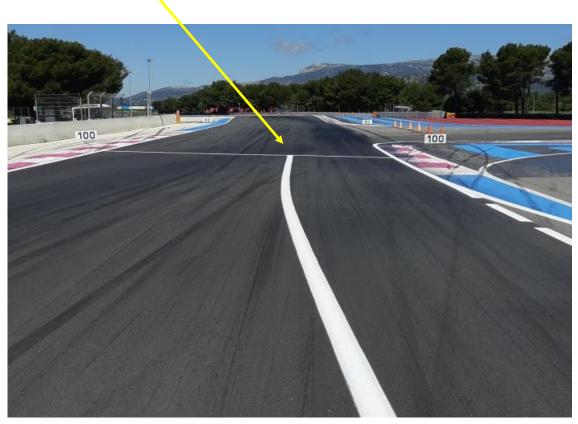

## **PIT LANE**







SAFETY CAR LINE 2

**PIT OUT** 60 KM/H END **RED FLAG LINE** 

START LINE

**CONTROL FINISH LINE** 

**PIT IN** 60 KM/H

**SAFETY CAR** LINE 1

**PIT IN AT :5,454 km** 

**PIT OUT AT: 0,279km** 

**OFFSET FINISH LINE TO** 

**START LINE:** 111 Meters

**PIT IN TO PIT OUT:** 



























































### PIT EXIT LIGHT REPEATER































#### **PIT EXIT**



#### **END OF THE SPEED LIMIT AT THE LINE & BOARD**

#### **PAY ATTENTION TO** THE LIGHT AND **RESPECT IT!**





























#### **PIT EXIT**



**YELLOW ARROW FLASHING TO ADVISE CARS IN THE STRAIGHT LINE OF CARS LEAVING THE PIT** 





























#### PIT EXIT WHITE LINE

#### RESPECT THE WHITE LINE UNTIL THE END & THE SC 2 LINE

































#### **ESCAPE ROAD AT T1**



































#### TRACK LIMITS





**BOLLARDS TO ENFORCE TRACK EDGES T2-T7-T8** 

**WHITE STRIPES ARE NOT CONSIDERED TO BE RACING ROADS** 



























#### **ESCAPE ROAD T3 T4/T5**



**KEEP LEFT** 





























SAFETY TRACK OPENINGS IN ORANGE

#### **SAFETY**



TRACK LIGHT PANEL

MARSHAL POST

**EXTINGUISHERS** 































#### **PIT ENTRY T14**



KEEP YOUR RIGHT AT T13 EXIT





























#### **PIT LANE SPEED LIMIT**































#### PITLANE'S TIMING LINE

Pit out































#### **WORK IN THE PIT LANE**































#### **STOP AND GO AREA**







































## **