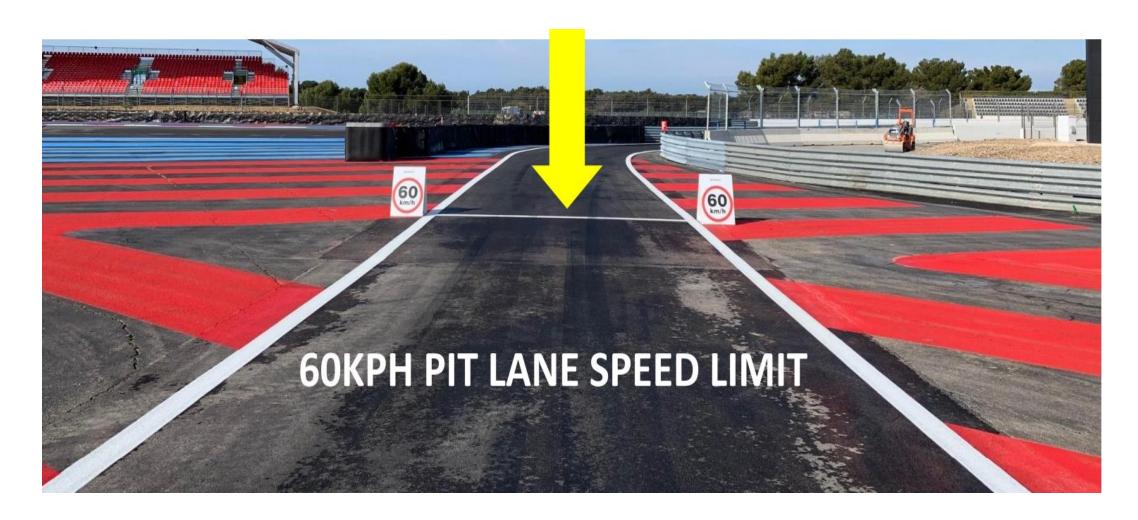

#### **PIT EXIT**



**YELLOW ARROW FLASHING TO ADVISE CARS IN THE STRAIGHT LINE OF CARS LEAVING THE PIT** 





























#### PIT EXIT WHITE LINE

#### RESPECT THE WHITE LINE UNTIL THE END & THE SC 2 LINE

































#### **ESCAPE ROAD AT T1**



































#### TRACK LIMITS





**BOLLARDS TO ENFORCE TRACK EDGES T2-T7-T8** 

**WHITE STRIPES ARE NOT CONSIDERED TO BE RACING ROADS** 



























#### **ESCAPE ROAD T3 T4/T5**



**KEEP LEFT** 





























SAFETY TRACK OPENINGS IN ORANGE

#### **SAFETY**



TRACK LIGHT PANEL

MARSHAL POST

**EXTINGUISHERS** 































#### **PIT ENTRY T14**



KEEP YOUR RIGHT AT T13 EXIT





























#### **PIT LANE SPEED LIMIT**































#### PITLANE'S TIMING LINE

Pit out































#### **WORK IN THE PIT LANE**































#### **STOP AND GO AREA**







































## **STARTING PROCEDURE**































#### STARTING PROCEDURE

#### STANDING START LIGHTENED PROCEDURE pole position

# AT THE END OF THE START PROCEDURE

H= Green flag start of the formation lap

- Formation lap behind Pace Car
- Stop warming up your tyres
- Pace Car return into the pitlane

# VOITURES REJOIGNENT LEUR PLACE SSUR LA GRILLE

False start = Drive Through































#### **STARTING GRID 2X2**

POLE





IF YOU STOP DURING THE FORMATION LAP = START AT THE END OF THE GRID

Position marker