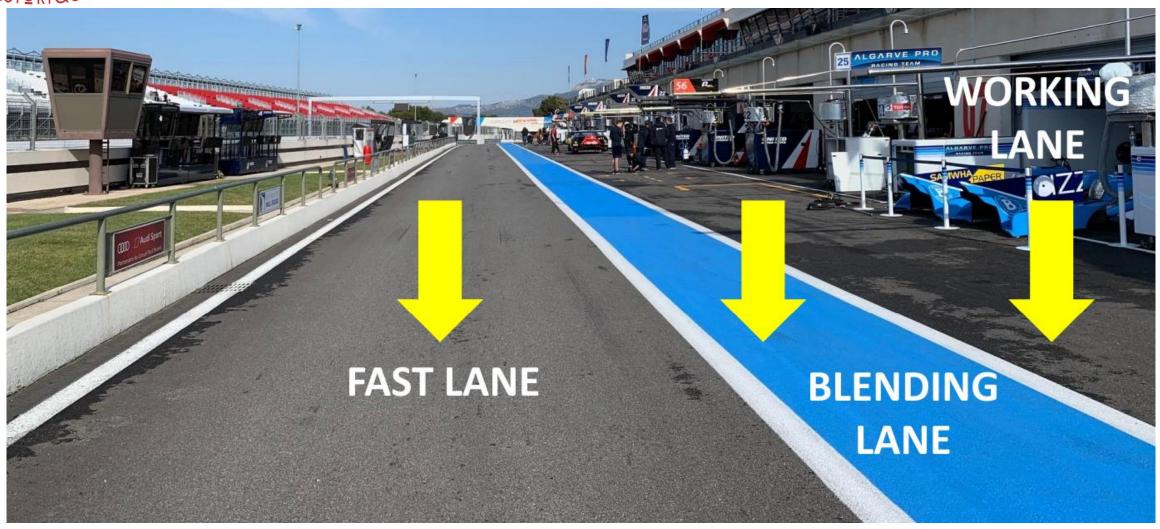

#### **PIT LANE**

SAFETY CAR LINE 2

**PIT OUT** 60 KM/H END **RED FLAG LINE** 

START LINE

**CONTROL FINISH LINE** 

**PIT IN** 60 KM/H

**SAFETY CAR** LINE 1

**PIT IN AT :5,454 km** 

**PIT OUT AT: 0,279km** 

**OFFSET FINISH LINE TO** 

**START LINE:** 111 Meters

**PIT IN TO PIT OUT:** 

#### **WORK IN THE PIT LANE**