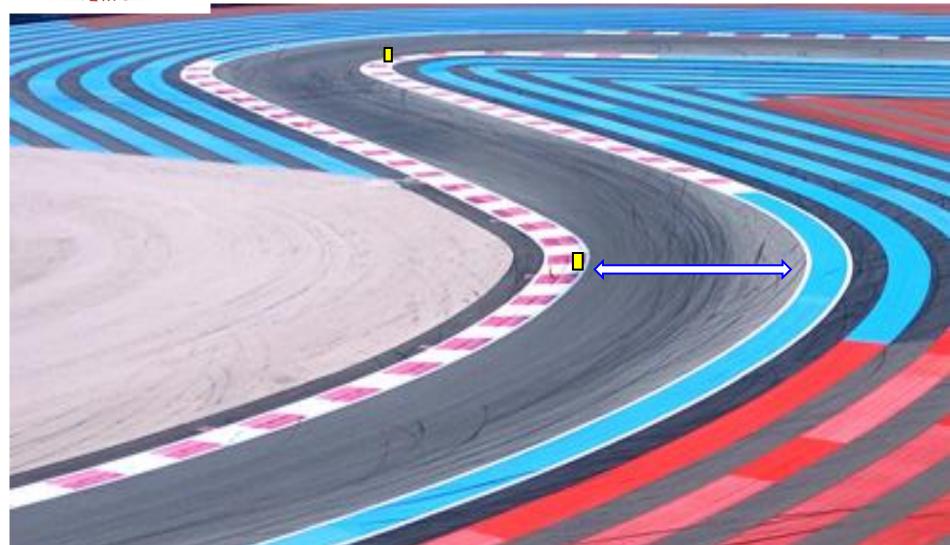

#### TRACK LIMITS

**BOLLARDS TO ENFORCE TRACK EDGES T2-T7-T8** 

**WHITE STRIPES ARE NOT CONSIDERED TO BE RACING ROADS** 

#### **ESCAPE ROAD T3 T4/T5**

**KEEP LEFT** 

SAFETY TRACK OPENINGS IN ORANGE