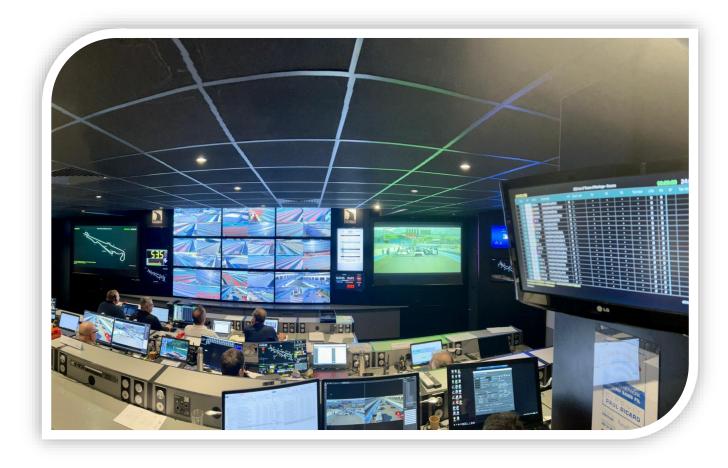

lights at pit exit



box

box





























# **RESUME of THE RACE WITH SC**



Feux sortie pit lane



box

box





























#### SAFETY CAR PROCEDURE

All cars must slow down and form up in line behind the leader







**T6** 









1st lap SC position























#### **SAFETY CAR PROCEDURE**

All cars must follow the SC everywhere it goes when its orange lights are on (escape road, pit lane...)

T4
T3
SC position
T1
T2
T1
T2
Start

You will be able to overtake the SC when its green lights will be on











**T6** 

**T5** 













**T9** 









# **GRAND PRIX** HISTORIQUE

#### SAFETY CAR PROCEDURE





line



























#### **SC RESTART LINE**



































































# THANK YOU FOR YOUR ATTENTION & ENJOY YOUR RACE WEEK-END

**Race Director**