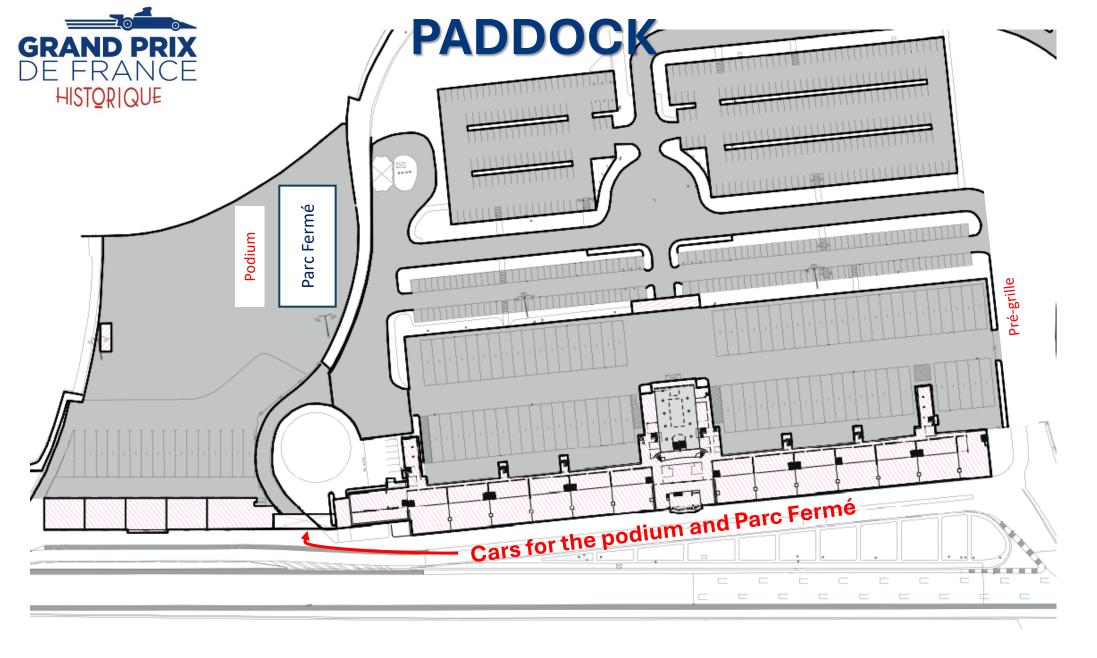

# WELCOME

## **BRIEFING STANDING START**





























#### TRACK MAP















06

| 1 | **05**|

T5 5

<sup>6</sup> (6)

3 04

2B

03







08

T2 2







**SC LIGHTS OFF/ GRID FORMATION** 









14



#### **PIT LANE**







SAFETY CAR LINE 2

**PIT OUT** 60 KM/H END **RED FLAG LINE** 

START LINE

**CONTROL FINISH LINE** 

**PIT IN** 60 KM/H

**SAFETY CAR** LINE 1

**PIT IN AT :5,454 km** 

**PIT OUT AT: 0,279km** 

**OFFSET FINISH LINE TO** 

**START LINE:** 111 Meters

**PIT IN TO PIT OUT:** 



























































### PIT EXIT LIGHT REPEATER































#### **PIT EXIT**



#### **END OF THE SPEED LIMIT AT THE LINE & BOARD**

#### **PAY ATTENTION TO** THE LIGHT AND **RESPECT IT!**





























#### **PIT EXIT**



**YELLOW ARROW FLASHING TO ADVISE CARS IN THE STRAIGHT LINE OF CARS LEAVING THE PIT** 





























#### PIT EXIT WHITE LINE

#### RESPECT THE WHITE LINE UNTIL THE END & THE SC 2 LINE

































#### **ESCAPE ROAD AT T1**



































#### TRACK LIMITS





**BOLLARDS TO ENFORCE TRACK EDGES T2-T7-T8** 

**WHITE STRIPES ARE NOT CONSIDERED TO BE RACING ROADS** 



























#### **ESCAPE ROAD T3 T4/T5**



**KEEP LEFT** 





























SAFET