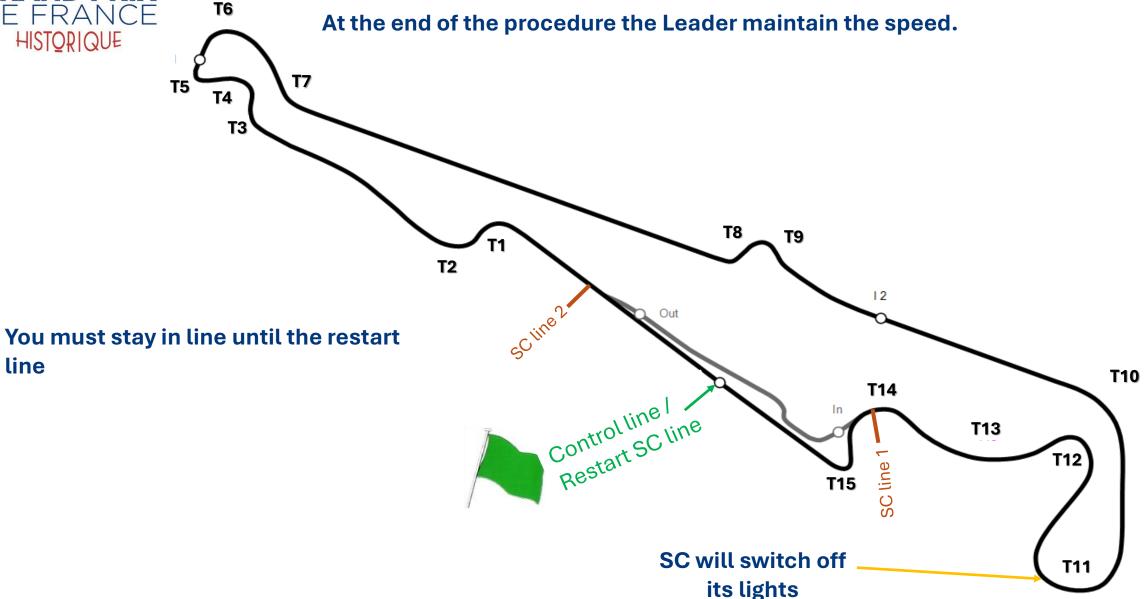

#### SAFETY CAR PROCEDURE

All cars must slow down and form up in line behind the leader

**T6** 

1st lap SC position

#### **SAFETY CAR PROCEDURE**

All cars must follow the SC everywhere it goes when its orange lights are on (escape road, pit lane...)

T4
T3
SC position
T1
T2
T1
T2
Start

You will be able to overtake the SC when its green lights will be on

#### SAFETY CAR PROCEDURE

line

#### **SC RESTART LINE**