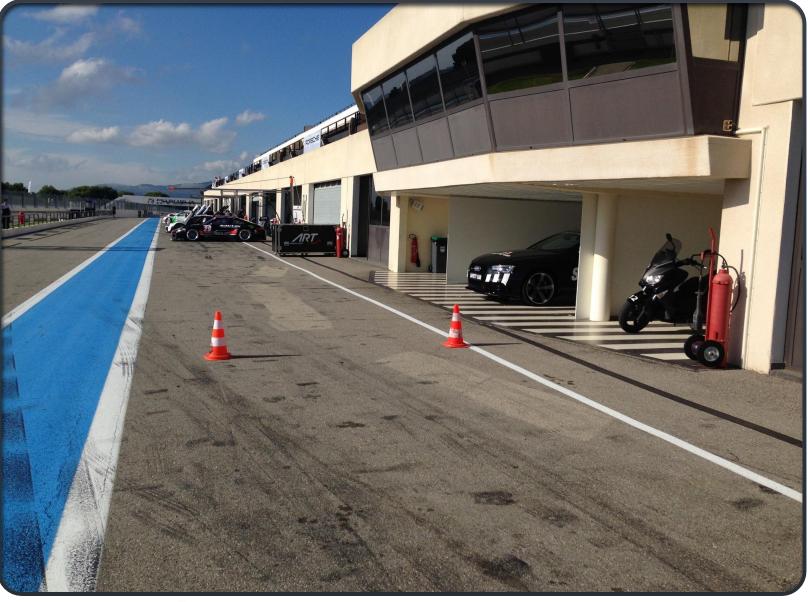

#### **PIT LANE**

SAFETY CAR LINE 2

**PIT OUT** 60 KM/H END **RED FLAG LINE** 

START LINE

**CONTROL FINISH LINE** 

**PIT IN** 60 KM/H

**SAFETY CAR** LINE 1

**PIT IN AT :5,454 km** 

**PIT OUT AT: 0,279km** 

**OFFSET FINISH LINE TO** 

**START LINE:** 111 Meters

**PIT IN TO PIT OUT:** 

### PIT EXIT LIGHT REPEATER

#### **PIT EXIT**

#### **PIT LANE SPEED LIMIT**

#### PITLANE'S TIMING LINE

Pit out

#### **WORK IN THE PIT LANE**

#### **STOP AND GO AREA**