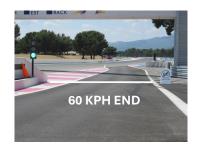

# WELCOME

## **BRIEFING STANDING START**





























#### TRACK MAP















06

| 1 | **05**|

T5 5

<sup>6</sup> (6)

3 04

2B

03







08

T2 2







**SC LIGHTS OFF/ GRID FORMATION** 









14



#### **PIT LANE**







SAFETY CAR LINE 2

**PIT OUT** 60 KM/H END **RED FLAG LINE** 

START LINE

**CONTROL FINISH LINE** 

**PIT IN** 60 KM/H

**SAFETY CAR** LINE 1

**PIT IN AT :5,454 km** 

**PIT OUT AT: 0,279km** 

**OFFSET FINISH LINE TO** 

**START LINE:** 111 Meters

**PIT IN TO PIT OUT:** 



























































### PIT EXIT LIGHT REPEATER































#### **PIT EXIT**



#### **END OF THE SPEED LIMIT AT THE LINE & BOARD**

#### **PAY ATTENTION TO** THE LIGHT AND **RESPECT IT!**





























#### **PIT EXIT**



**YELLOW ARROW FLASHING TO ADVISE CARS IN THE STRAIGHT LINE OF CARS LEAVING THE PIT** 





























#### PIT EXIT WHITE LINE

#### RESPECT THE WHITE LINE UNTIL THE END & THE SC 2 LINE