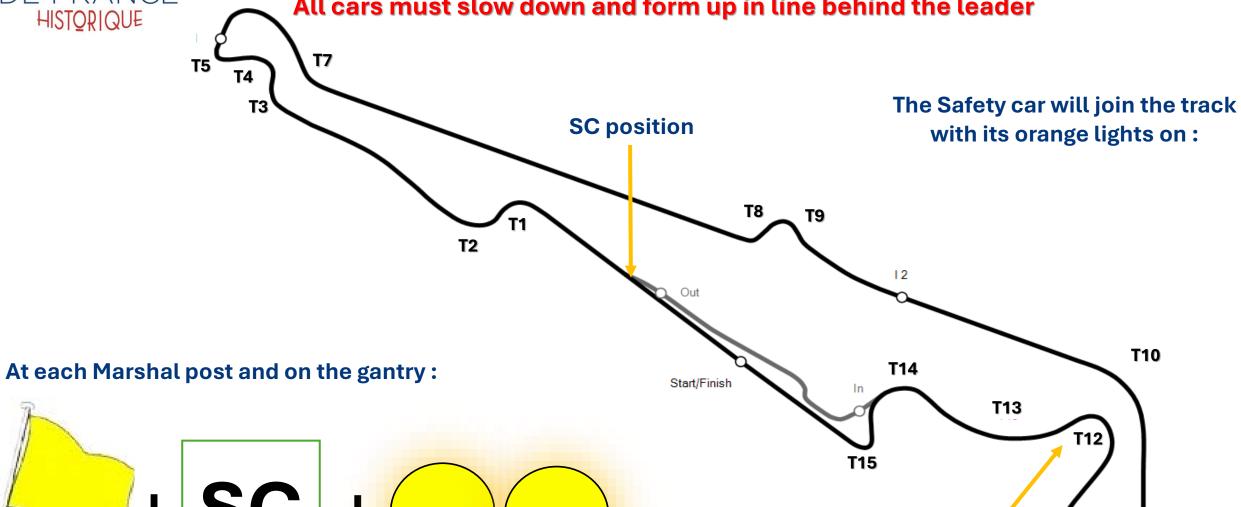

#### SAFETY CAR PROCEDURE

All cars must slow down and form up in line behind the leader

**T6** 

1st lap SC position

#### **SAFETY CAR PROCEDURE**

All cars must follow the SC everywhere it goes when its orange lights are on (escape road, pit lane...)

T4
T3
SC position
T1
T2
T1
T2
Start

You will be able to overtake the SC when its green lights will be on

**T6** 

**T5** 

**T9** 