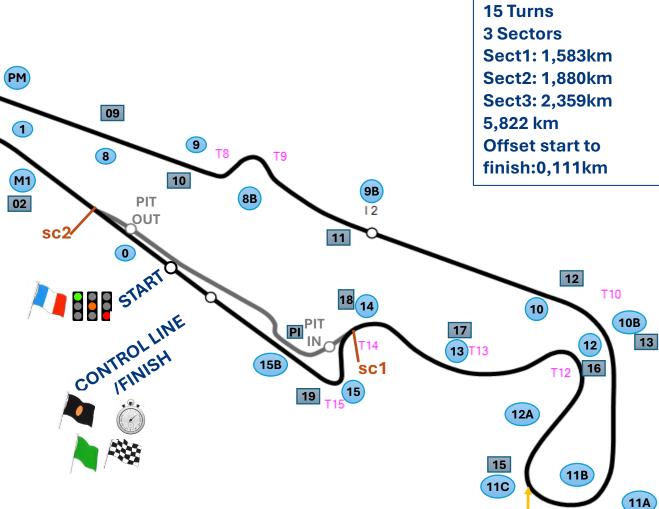

#### TRACK MAP

06

| 1 | **05**|

T5 5

<sup>6</sup> (6)

3 04

2B

03

08

T2 2

**SC LIGHTS OFF/ GRID FORMATION** 

14

#### **PIT LANE**

SAFETY CAR LINE 2

**PIT OUT** 60 KM/H END **RED FLAG LINE** 

START LINE

**CONTROL FINISH LINE** 

**PIT IN** 60 KM/H

**SAFETY CAR** LINE 1

**PIT IN AT :5,454 km** 

**PIT OUT AT: 0,279km** 

**OFFSET FINISH LINE TO** 

**START LINE:** 111 Meters

**PIT IN TO PIT OUT:** 