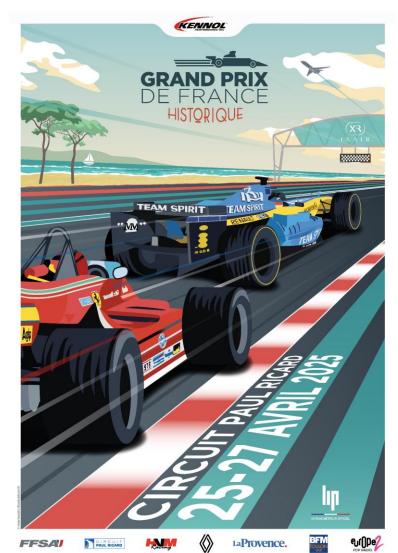

# RACE DIRECTOR SIGNALLING AREA RHD CONTROL LINE /FINISH LINE/ SC RESTART LINE















DRIVE THROUGH

STOP&GO





























#### START GANTRY RD SIGNALS REPEATER













DRIVE THROUGH

STOP&GO



T PAUL RICARD











CIRCUIT PA

















#### PENALTIES TRACK LIMITS

#### **QUALIFY SESSION:**

1<sup>ère</sup> fois: Time's lap canceled

2<sup>ème</sup> fois: Time's lap canceled + warning flag

3<sup>ème</sup> fois: Time's lap canceled and best Time's lap of the

session

#### RACE:

1<sup>ère</sup> fois: Warning flag

2<sup>ème</sup> fois: + 5 sec on ranking

3<sup>ème</sup> fois: +10 sec on ranking

4<sup>ème</sup> fois: + 15 sec on ranking

5<sup>ème</sup> fois: Drive Through

Overtaking on track limit: Drive Through





































# **SAFETY PROCEDURE**





























#### **FULL COURSE YELLOW PROCEDURE**

#### **ONLY DURING QUALIFYING SESSION**



# SLOW DOWN, OVERTAKING IS NOT ALLOWED (max 80km/h) BE CAREFUL ABOUT HAZARD ON TRACK, MARSHALS ...





























#### **RED FLAG PROCEDURE**



- FREE PRACTICE & QUALIFYING SESSION: Time suspended, all cars must slow down, overtaking is forbidden, be careful about hazard on track, return to the pit lane. If it's possible, the session will be resume at green light at pit exit for the rest of the time.
- RACES: Time suspended, all cars must slow down, overtaking is forbidden, be careful about hazard on track, return to the pit lane AND stay in the fast lane. Follow Marshal's instructions. The race will be resume under a safety car procedure