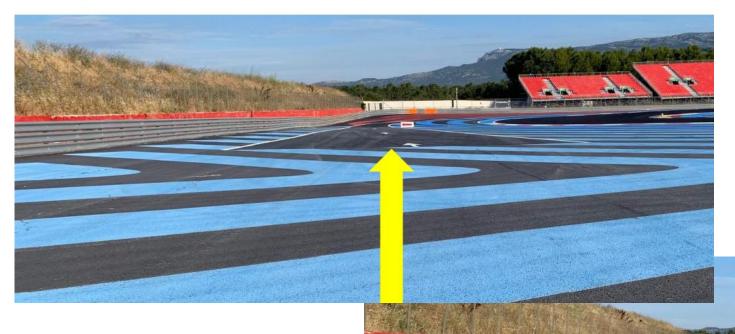

#### **PIT EXIT**

**YELLOW ARROW FLASHING TO ADVISE CARS IN THE STRAIGHT LINE OF CARS LEAVING THE PIT** 