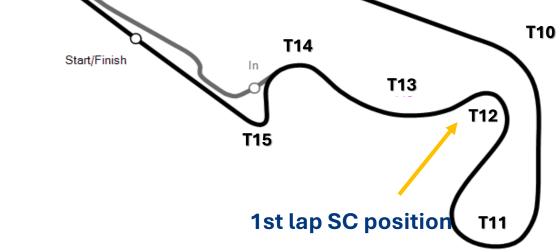

#### SAFETY CAR PROCEDURE

All cars must slow down and form up in line behind the leader

**T6** 

1st lap SC position