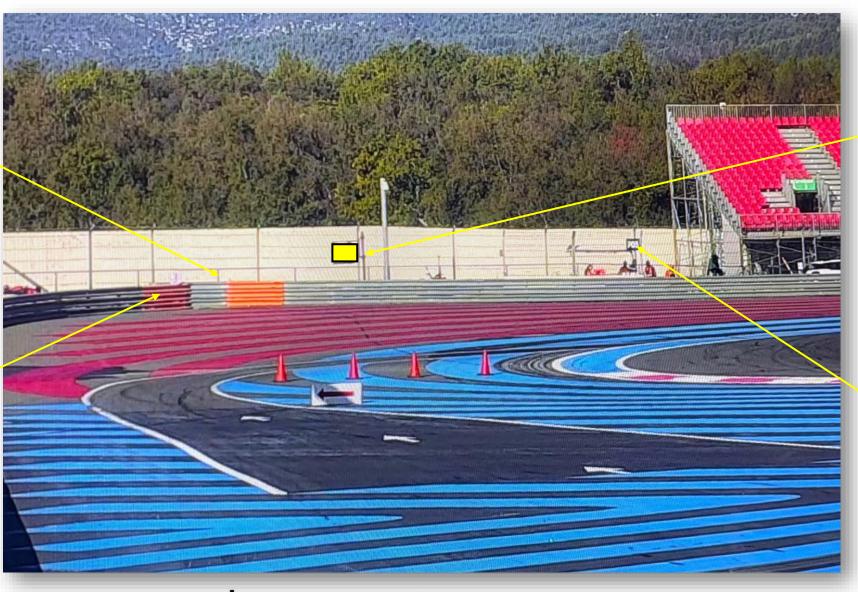

#### TRACK LIMITS

**BOLLARDS TO ENFORCE TRACK EDGES T2-T7-T8** 

**WHITE STRIPES ARE NOT CONSIDERED TO BE RACING ROADS** 

#### **ESCAPE ROAD T3 T4/T5**

**KEEP LEFT** 

SAFETY TRACK OPENINGS IN ORANGE

#### **SAFETY**

TRACK LIGHT PANEL

MARSHAL POST

**EXTINGUISHERS** 