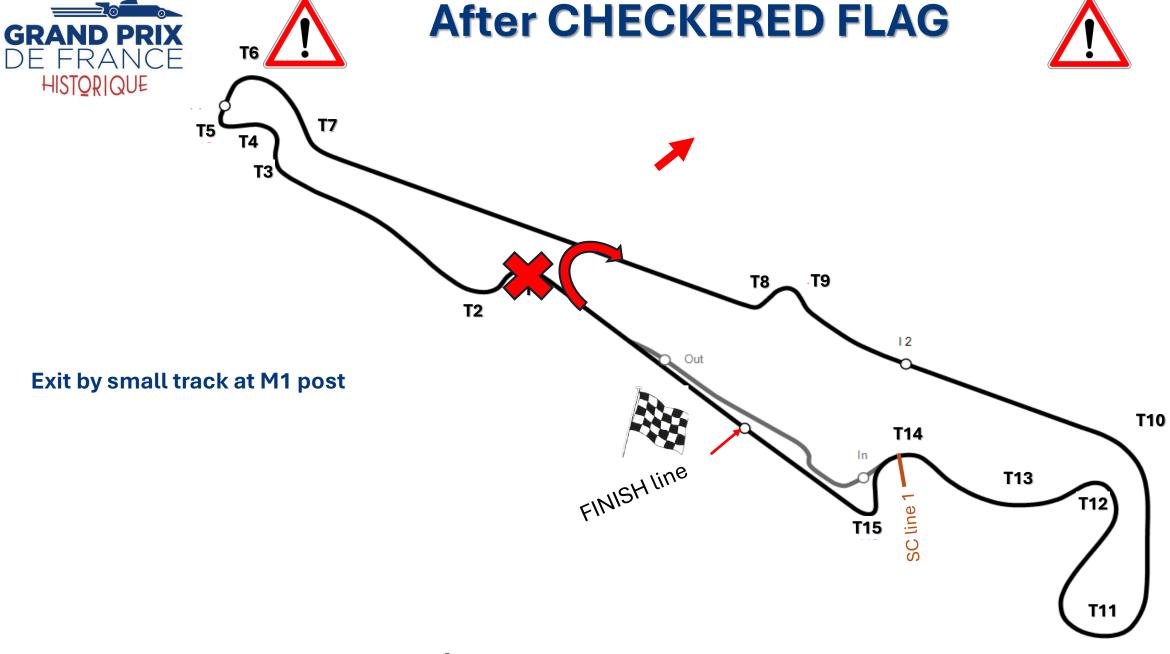

# RACE DIRECTOR SIGNALLING AREA RHD CONTROL LINE /FINISH LINE/ SC RESTART LINE

DRIVE THROUGH

STOP&GO