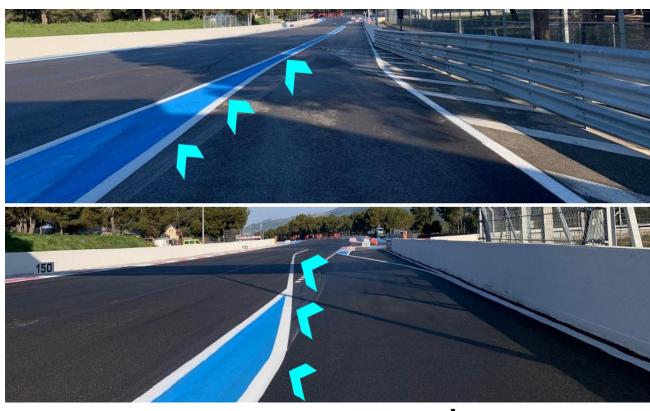

#### PIT EXIT WHITE LINE

#### RESPECT THE WHITE LINE UNTIL THE END & THE SC 2 LINE