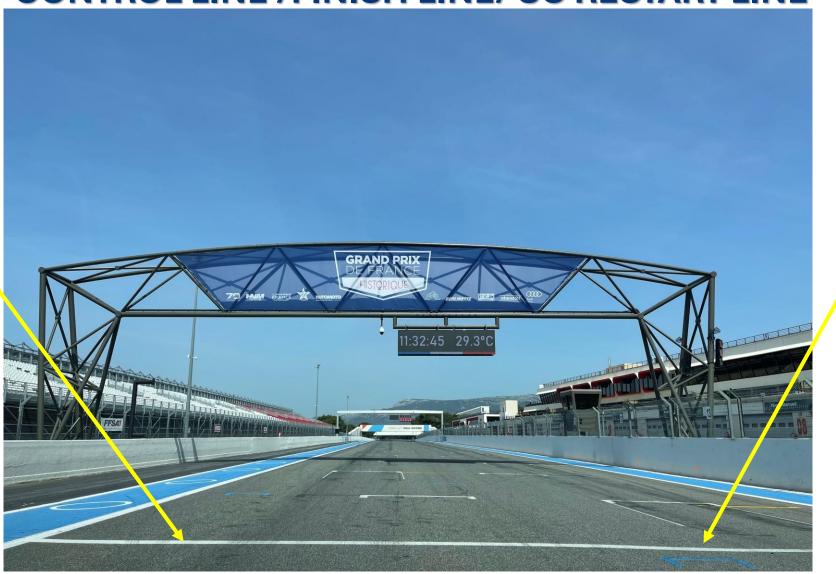

# RACE DIRECTOR SIGNALLING AREA RHD CONTROL LINE /FINISH LINE/ SC RESTART LINE

DRIVE THROUGH

STOP&GO

#### **SC RESTART LINE**