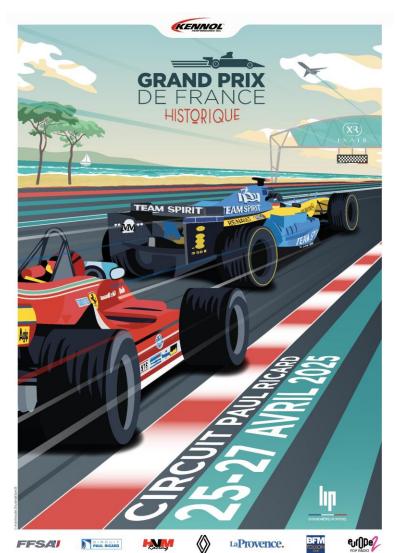

INE

































#### **ESCAPE ROAD AT T1**



































#### TRACK LIMITS





**BOLLARDS TO ENFORCE TRACK EDGES T2-T7-T8** 

**WHITE STRIPES ARE NOT CONSIDERED TO BE RACING ROADS** 



























#### **ESCAPE ROAD T3 T4/T5**



**KEEP LEFT** 





























SAFETY TRACK OPENINGS IN ORANGE

#### **SAFETY**



TRACK LIGHT PANEL

MARSHAL POST

**EXTINGUISHERS** 































#### **PIT ENTRY T14**



KEEP YOUR RIGHT AT T13 EXIT





























#### **PIT LANE SPEED LIMIT**































#### PITLANE'S TIMING LINE

Pit out































#### **WORK IN THE PIT LANE**































#### **STOP AND GO AREA**







































## **STARTING PROCEDURE**































#### STARTING PROCEDURE

#### STANDING START LIGHTENED PROCEDURE pole position

# AT THE END OF THE START PROCEDURE

H= Green flag start of the formation lap

- Formation lap behind Pace Car
- Stop warming up your tyres
- Pace Car return into the pitlane

# VOITURES REJOIGNENT LEUR PLACE SSUR LA GRILLE

False start = Drive Through































#### **STARTING GRID 2X2**

POLE





IF YOU STOP DURING THE FORMATION LAP = START AT THE END OF THE GRID

Position marker

































#### **START LIGHT GANTRY**



**LIGHTS ON 1BY1** 



ALL OFF = START

#### **EXTRA FORMATION LAP**

































# RACE DIRECTOR SIGNALLING AREA RHD CONTROL LINE /FINISH LINE/ SC RESTART LINE