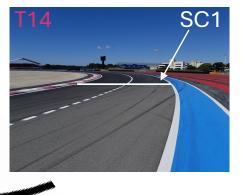

# WELCOME

## **BRIEFING STANDING START**





























#### TRACK MAP















06

| 1 | **05**|

T5 5

<sup>6</sup> (6)

3 04

2B

03







08

T2 2







**SC LIGHTS OFF/ GRID FORMATION** 









14



#### **PIT LANE**







SAFETY CAR LINE 2

**PIT OUT** 60 KM/H END **RED FLAG LINE** 

START LINE

**CONTROL FINISH LINE** 

**PIT IN** 60 KM/H

**SAFETY CAR** LINE 1

**PIT IN AT :5,454 km** 

**PIT OUT AT: 0,279km** 

**OFFSET FINISH LINE TO** 

**START LINE:** 111 Meters

**PIT IN TO PIT OUT:** 



























































### PIT EXIT LIGHT REPEATER































#### **PIT EXIT**



#### **END OF THE SPEED LIMIT AT THE LINE & BOARD**

#### **PAY ATTENTION TO** THE LIGHT AND **RESPECT IT!**





























#### **PIT EXIT**



**YELLOW ARROW FLASHING TO ADVISE CARS IN THE STRAIGHT LINE OF CARS LEAVING THE PIT** 





























#### PIT EXIT WHITE LINE

#### RESPECT THE WHITE LINE UNTIL THE END & THE SC 2 LINE