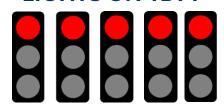

## **STARTING PROCEDURE**

#### STARTING PROCEDURE

#### STANDING START LIGHTENED PROCEDURE pole position

#### **START LIGHT GANTRY**

**LIGHTS ON 1BY1** 

ALL OFF = START