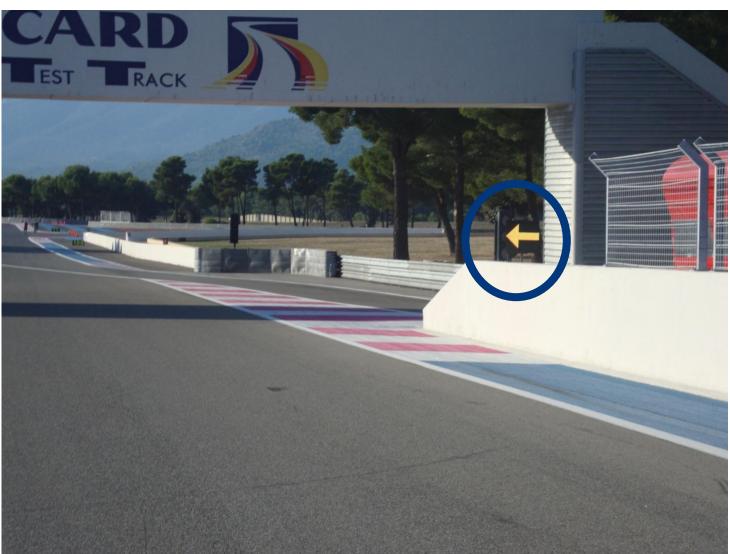

#### **PIT EXIT**

**YELLOW ARROW FLASHING TO ADVISE CARS IN THE STRAIGHT LINE OF CARS LEAVING THE PIT** 