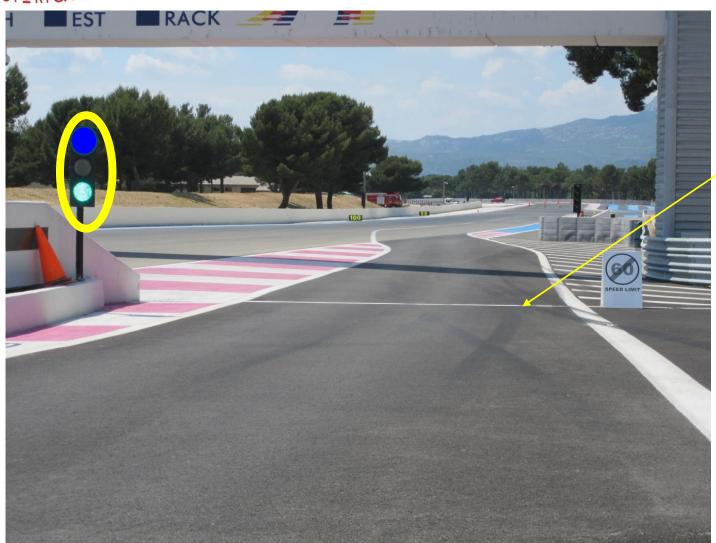

### PIT EXIT LIGHT REPEATER

#### **PIT EXIT**

#### **END OF THE SPEED LIMIT AT THE LINE & BOARD**

#### **PAY ATTENTION TO** THE LIGHT AND **RESPECT IT!**

#### **PIT EXIT**

**YELLOW ARROW FLASHING TO ADVISE CARS IN THE STRAIGHT LINE OF CARS LEAVING THE PIT** 

#### PIT EXIT WHITE LINE

#### RESPECT THE WHITE LINE UNTIL THE END & THE SC 2 LINE