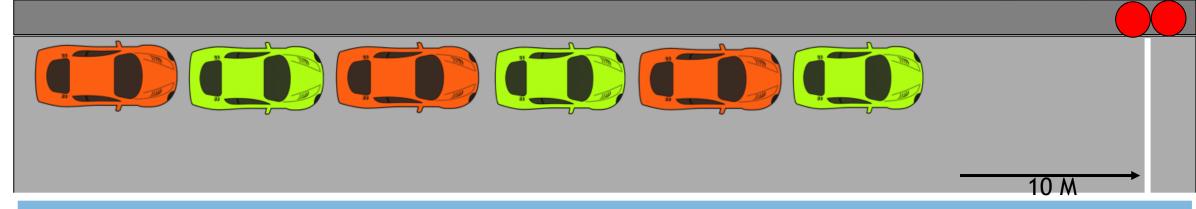

## **BRIEFING STANDING START**

#### **STARTING GRID 2X2**

POLE

IF YOU STOP DURING THE FORMATION LAP = START AT THE END OF THE GRID

Position marker

#### **START LIGHT GANTRY**

**LIGHTS ON 1BY1** 

ALL OFF = START