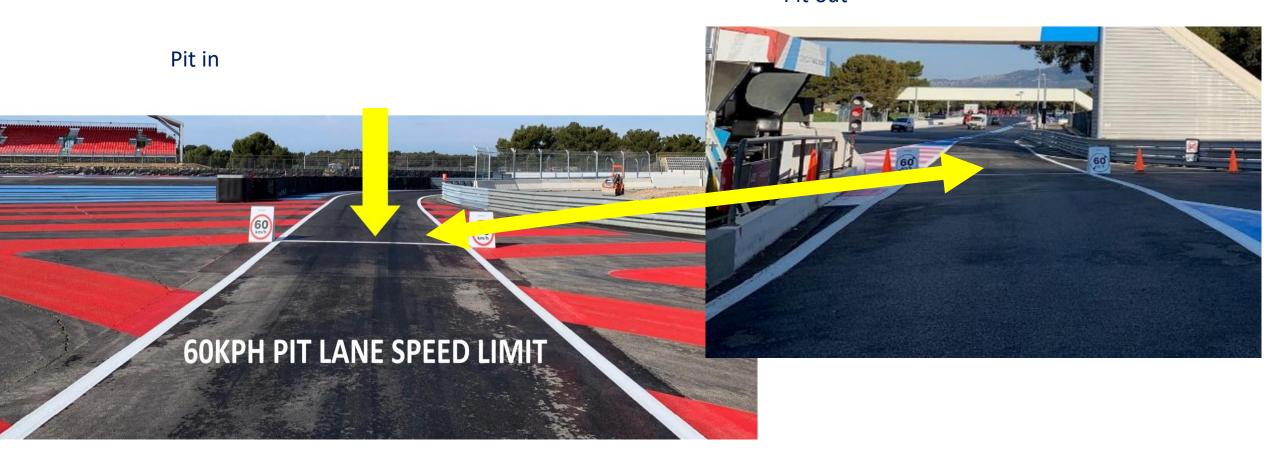

#### **PIT LANE**

SAFETY CAR LINE 2

**PIT OUT** 60 KM/H END **RED FLAG LINE** 

START LINE

**CONTROL FINISH LINE** 

**PIT IN** 60 KM/H

**SAFETY CAR** LINE 1

**PIT IN AT :5,454 km** 

**PIT OUT AT: 0,279km** 

**OFFSET FINISH LINE TO** 

**START LINE:** 111 Meters

**PIT IN TO PIT OUT:** 

#### **PIT LANE SPEED LIMIT**