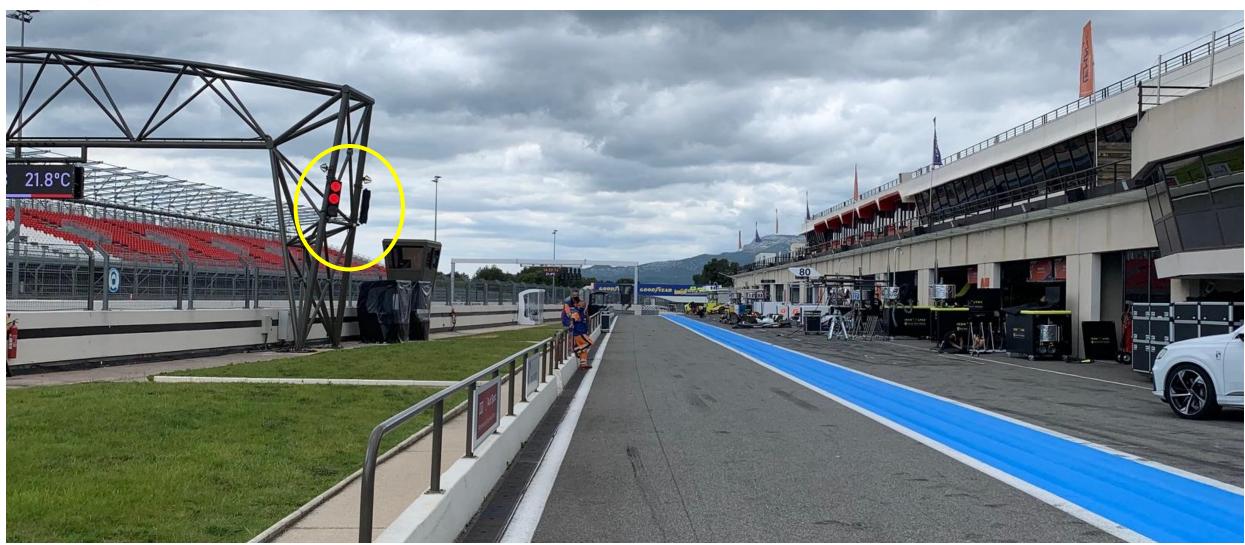

### PIT EXIT LIGHT REPEATER

#### **PIT EXIT**

#### **PAY ATTENTION TO** THE LIGHT AND **RESPECT IT!**

#### **PIT EXIT**

**YELLOW ARROW FLASHING TO ADVISE CARS IN THE STRAIGHT LINE OF CARS LEAVING THE PIT** 