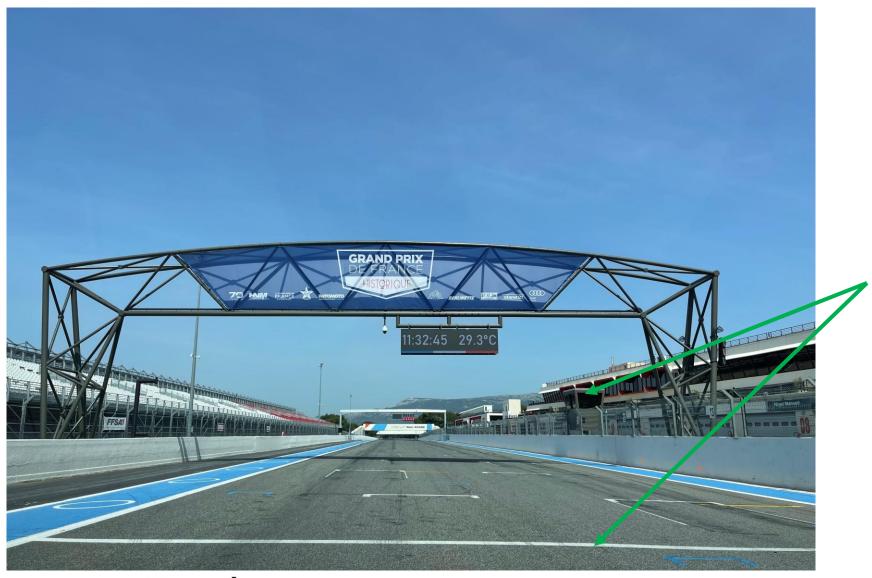

#### **PIT LANE**

SAFETY CAR LINE 2

**PIT OUT** 60 KM/H END **RED FLAG LINE** 

START LINE

**CONTROL FINISH LINE** 

**PIT IN** 60 KM/H

**SAFETY CAR** LINE 1

**PIT IN AT :5,454 km** 

**PIT OUT AT: 0,279km** 

**OFFSET FINISH LINE TO** 

**START LINE:** 111 Meters

**PIT IN TO PIT OUT:** 