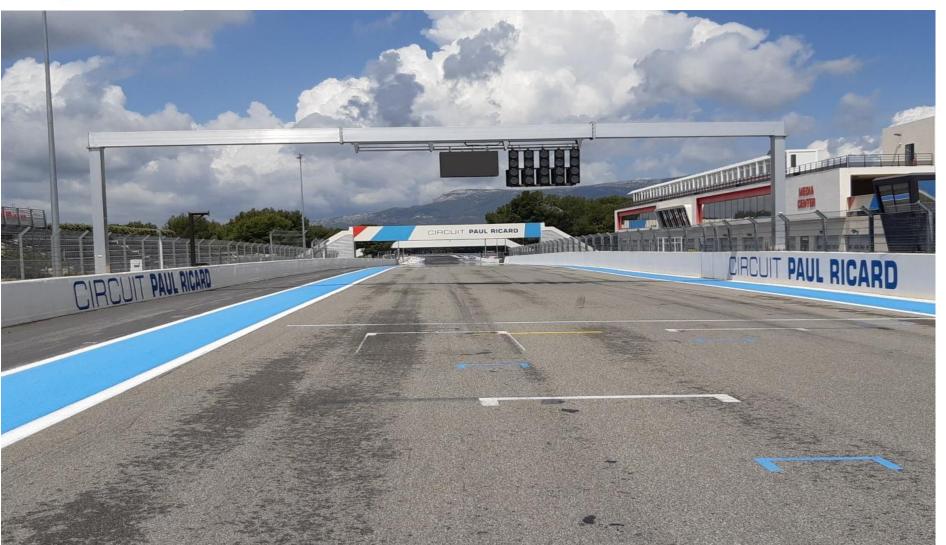

#### TRACK MAP

06

| 1 | **05**|

T5 5

<sup>6</sup> (6)

3 04

2B

03

08

T2 2

**SC LIGHTS OFF/ GRID FORMATION** 

14

#### **PIT LANE**

SAFETY CAR LINE 2

**PIT OUT** 60 KM/H END **RED FLAG LINE** 

START LINE

**CONTROL FINISH LINE** 

**PIT IN** 60 KM/H

**SAFETY CAR** LINE 1

**PIT IN AT :5,454 km** 

**PIT OUT AT: 0,279km** 

**OFFSET FINISH LINE TO** 

**START LINE:** 111 Meters

**PIT IN TO PIT OUT:** 