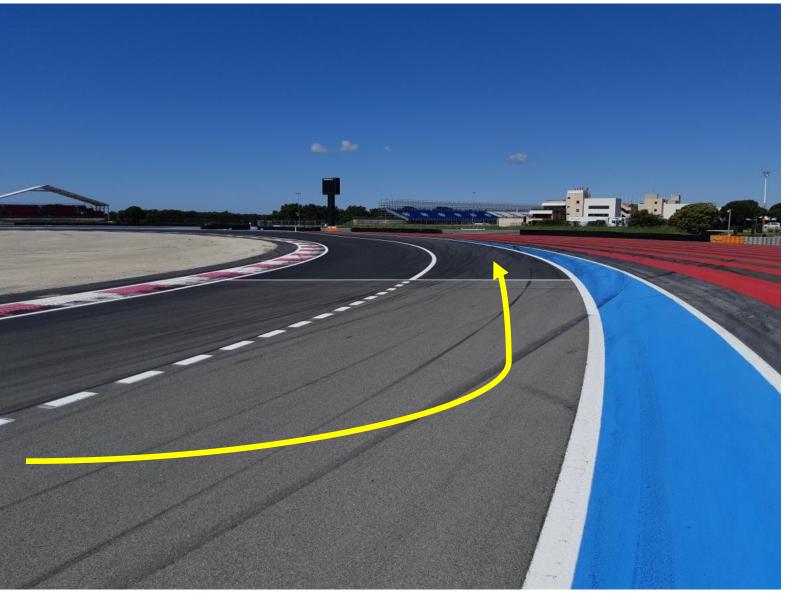

#### **ESCAPE ROAD AT T1**

#### TRACK LIMITS

**BOLLARDS TO ENFORCE TRACK EDGES T2-T7-T8** 

**WHITE STRIPES ARE NOT CONSIDERED TO BE RACING ROADS** 

#### **ESCAPE ROAD T3 T4/T5**

**KEEP LEFT** 

SAFETY TRACK OPENINGS IN ORANGE