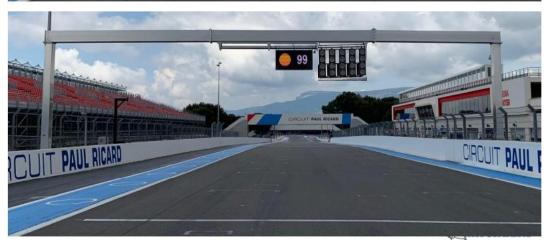

#### TRACK MAP

06

| 1 | **05**|

T5 5

<sup>6</sup> (6)

3 04

2B

03

08

T2 2

**SC LIGHTS OFF/ GRID FORMATION** 

14

#### **PIT LANE**

SAFETY CAR LINE 2

**PIT OUT** 60 KM/H END **RED FLAG LINE** 

START LINE

**CONTROL FINISH LINE** 

**PIT IN** 60 KM/H

**SAFETY CAR** LINE 1

**PIT IN AT :5,454 km** 

**PIT OUT AT: 0,279km** 

**OFFSET FINISH LINE TO** 

**START LINE:** 111 Meters

**PIT IN TO PIT OUT:** 